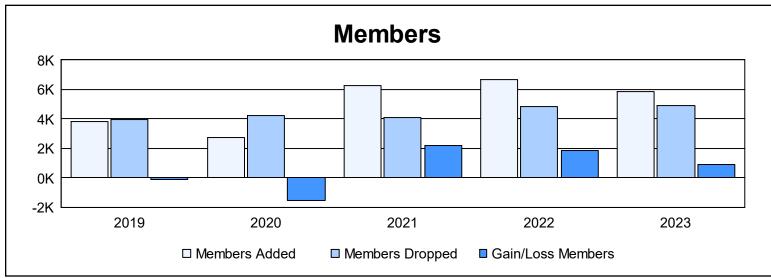

| Year      | New<br>Clubs | Dropped<br>Clubs | Gain/<br>Loss<br>Clubs | New<br>Members | Charter<br>Members | Reinstate<br>Members | Transfer<br>Members | Total<br>Member<br>Added | Total<br>Members<br>Dropped | Gain/<br>Loss<br>Members |
|-----------|--------------|------------------|------------------------|----------------|--------------------|----------------------|---------------------|--------------------------|-----------------------------|--------------------------|
| 2018-2019 | 62           | 27               | 35                     | 1,718          | 1,672              | 394                  | 41                  | 3,825                    | 3,936                       | -111                     |
| 2019-2020 | 24           | 25               | -1                     | 1,280          | 1,008              | 209                  | 213                 | 2,710                    | 4,227                       | -1,517                   |
| 2020-2021 | 128          | 27               | 101                    | 2,735          | 3,225              | 245                  | 75                  | 6,280                    | 4,073                       | 2,207                    |
| 2021-2022 | 113          | 61               | 52                     | 3,336          | 2,957              | 333                  | 72                  | 6,698                    | 4,873                       | 1,825                    |
| 2022-2023 | 77           | 98               | -21                    | 2,834          | 2,629              | 296                  | 83                  | 5,842                    | 4,913                       | 929                      |
| Average   | 81           | 48               | 33                     | 2,381          | 2,298              | 295                  | 97                  | 5,071                    | 4,404                       | 667                      |