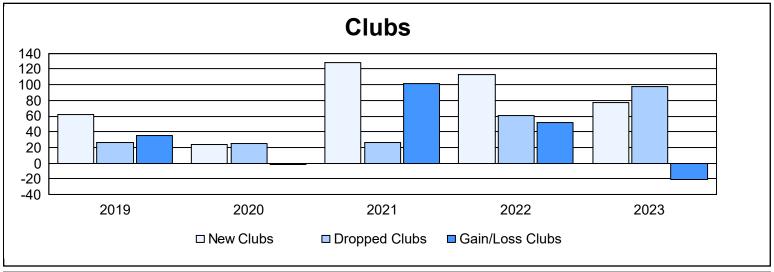

| Year      | New<br>Clubs | Dropped<br>Clubs | Gain/<br>Loss<br>Clubs | New<br>Members | Charter<br>Members | Reinstate<br>Members | Transfer<br>Members | Total<br>Member<br>Added | Total<br>Members<br>Dropped | Gain/<br>Loss<br>Members |
|-----------|--------------|------------------|------------------------|----------------|--------------------|----------------------|---------------------|--------------------------|-----------------------------|--------------------------|
| 2018-2019 | 62           | 27               | 35                     | 1,718          | 1,672              | 394                  | 41                  | 3,825                    | 3,936                       | -111                     |
| 2019-2020 | 24           | 25               | -1                     | 1,280          | 1,008              | 209                  | 213                 | 2,710                    | 4,227                       | -1,517                   |
| 2020-2021 | 128          | 27               | 101                    | 2,735          | 3,225              | 245                  | 75                  | 6,280                    | 4,073                       | 2,207                    |
| 2021-2022 | 113          | 61               | 52                     | 3,336          | 2,957              | 333                  | 72                  | 6,698                    | 4,873                       | 1,825                    |
| 2022-2023 | 77           | 98               | -21                    | 2,834          | 2,629              | 296                  | 83                  | 5,842                    | 4,913                       | 929                      |
| Average   | 81           | 48               | 33                     | 2,381          | 2,298              | 295                  | 97                  | 5,071                    | 4,404                       | 667                      |